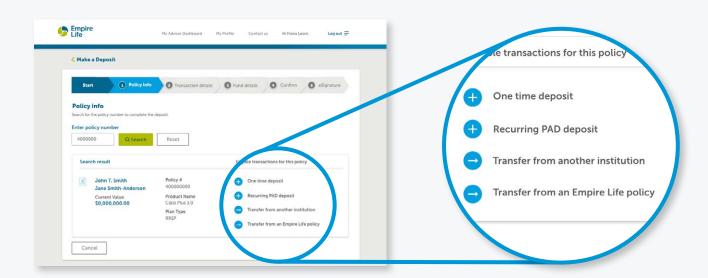

## Our Online Additional Seg Fund Deposit Form now supports T2033 transfers – with a non-face-to-face option!

Transferring your client's funds from another institution can be a frustrating experience characterized by weeks of delays until the proceeds are released. While we can't make the release happen any faster, we can help you kick-start the transfer process with your clients. Our Online Additional Seg Fund Deposit Form can be completed in less than 5 minutes!

Our Form is suitable for non-face-to-face client meetings. You can continue to help clients that want to minimize face-to-face interactions or in person meetings. It's pre-filled with owner information and fund codes and no paperwork or cheques are required. You can make a range of deposits and transfers with it:

To start an additional deposit or transfer, go to empire.ca/mydashboard